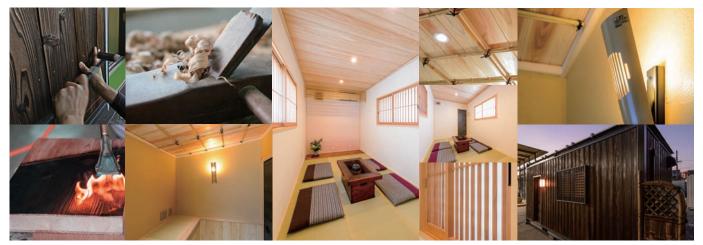

### Solar Power House with Toilet "Kutsurogi - Comfort"

Ecological & clean system is friendly for the environment and users

These houses are ideal for temporary offices at construction and civil engineering sites, headquarters bases and evacuation shelters in times of disasters or emergencies, temporary offices for events and meeting, mountain huts, or beach huts. When used as rest areas or waiting rooms for workers in agriculture, forestry, or fishery industries, these houses help ensure the safety of workers and prevent workplace accidents such as heatstroke.

Washitsu - A calming space designed for personal relaxation and for hosting special guests.