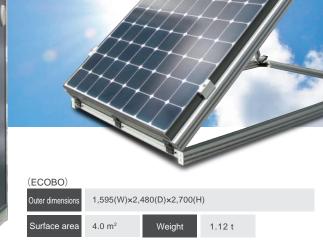

#### **ECOBO**

Quick power supply solution for electricity needs, with no electrical work required.

Standard C100V outlets are convenient for tool charging,

etc., at the site.