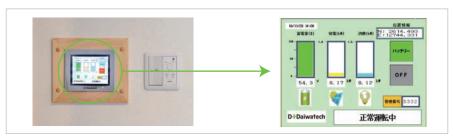

#### Display unit (LCD screen)

The display unit features a 5.7-inch color LCD screen.

It shows messages when the remaining battery capacity drops to 20% and 5%, respectively. All power supplies can be turned off to conserve electricity.

The display indicates the power storage amount (%), power generation (kW), and power consumption (kW).

Standard air conditioner