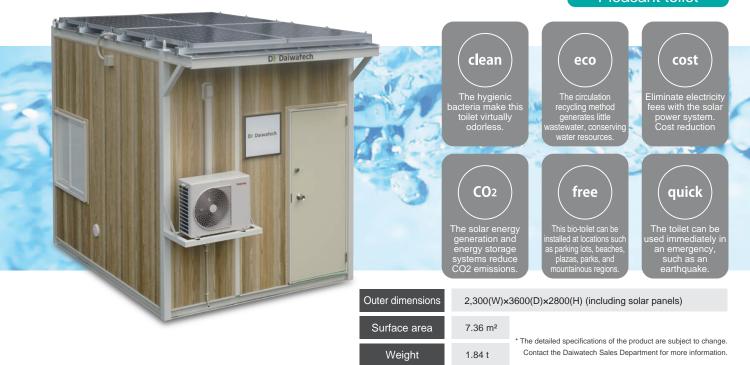

### Solar-Powered Bio-toilet "Yasuragi"

The toilet operates without the need for a commercial power supply, water, or sewage, and is designed to be virtually odorless.

#### Pleasant toilet