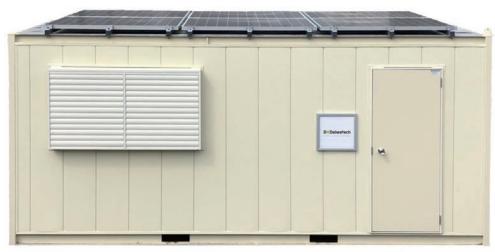

### Solar Power House <Original type>

The photo shows the 13.22 m² type.

Solar power house with construction work surveillance system NET S

Ministry of Land, Infrastructure, Transport and Tourism New Technology Information System Registration No. KT-230242-A FY2024 Utilization Promoting Technology

### Solar Power House <Standard type>

The photo shows the 13.22 m² type.

| 11.57 m <sup>2</sup> type<br>Outer dimensions | 5,400(W)×2,100(D)×2,550(H) (including solar panels) |        | 13.22 m² type<br>Outer dimensions |                      | 5,450(W)x2,300(D)x2,700(H) (including solar panels) |        |  |
|-----------------------------------------------|-----------------------------------------------------|--------|-----------------------------------|----------------------|-----------------------------------------------------|--------|--|
| Surface area                                  | 11.34 m² Weight                                     | 1.96 t | Surface area                      | 12.54 m <sup>2</sup> | Weight                                              | 1.96 t |  |