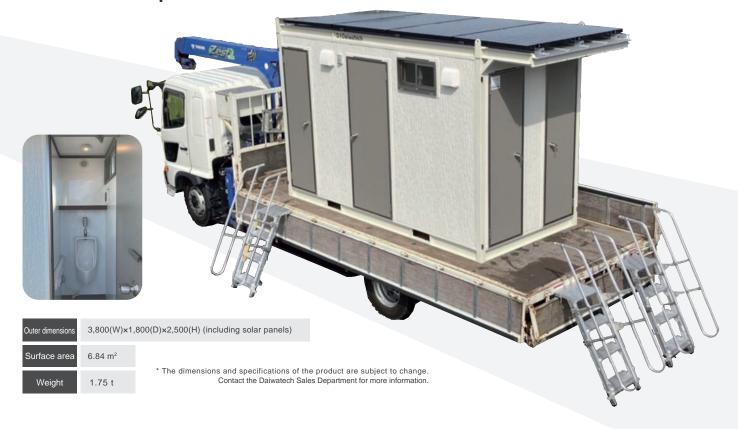

### **D+** Solar Power House

Portable Solar-powered Toilet "Sazanami"

Pleasant toilet