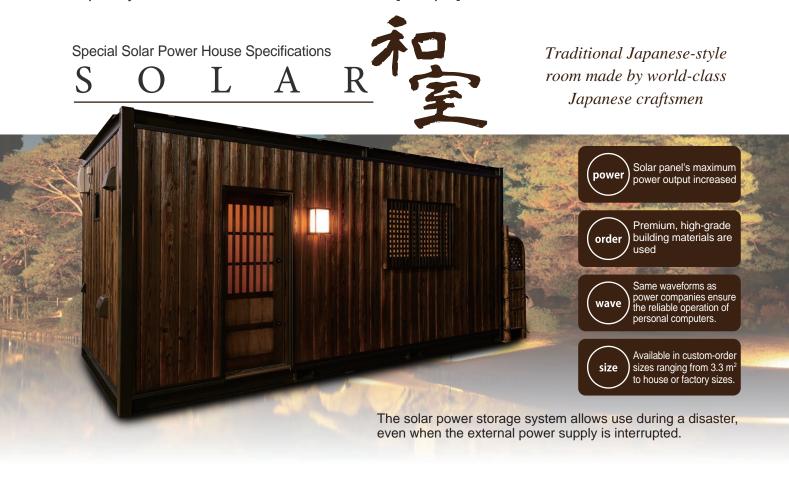

### Solar Power House with Toilet "Kutsurogi - Comfort"

Ecological & clean system is friendly for the environment and users

These houses are ideal for temporary offices at construction and civil engineering sites, headquarters bases and evacuation shelters in times of disasters or emergencies, temporary offices for events and meeting, mountain huts, or beach huts. When used as rest areas or waiting rooms for workers in agriculture, forestry, or fishery industries, these houses help ensure the safety of workers and prevent workplace accidents such as heatstroke.

Washitsu - A calming space designed for personal relaxation and for hosting special guests.