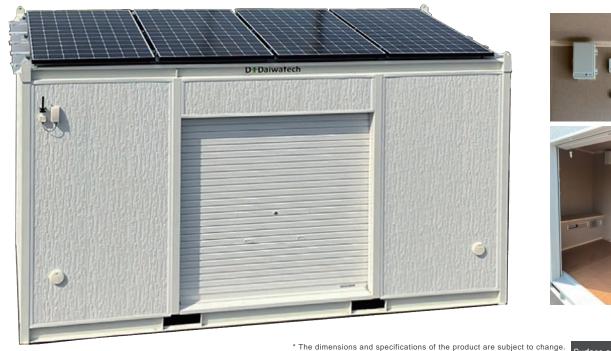

### Solar Power House <Standard type>

The photo shows the 13.22 m² type.

| 11.57 m <sup>2</sup> type<br>Outer dimensions | 5,400(W)×2,100(D)×2,550(H) (including solar panels) |        | 13.22 m² type<br>Outer dimensions |                      | 5,450(W)x2,300(D)x2,700(H) (including solar panels) |        |  |
|-----------------------------------------------|-----------------------------------------------------|--------|-----------------------------------|----------------------|-----------------------------------------------------|--------|--|
| Surface area                                  | 11.34 m² Weight                                     | 1.96 t | Surface area                      | 12.54 m <sup>2</sup> | Weight                                              | 1.96 t |  |

\* The dimensions and specifications of the product are subject to change. Contact the Daiwatech Sales Department for more information.

-