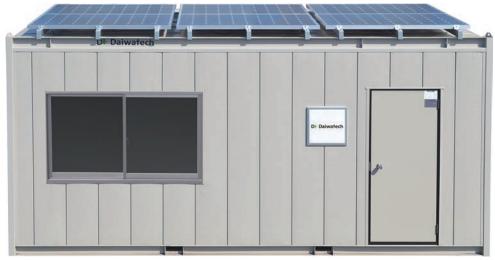

### Solar Power House <Original type>

The photo shows the 13.22 m² type.

Solar power house with construction work surveillance system NET S

Ministry of Land, Infrastructure, Transport and Tourism New Technology Information System Registration No. KT-230242-A FY2024 Utilization Promoting Technology

#### **Portable Solar Power House**

Ideal for rest areas and offices at rolling construction sites.