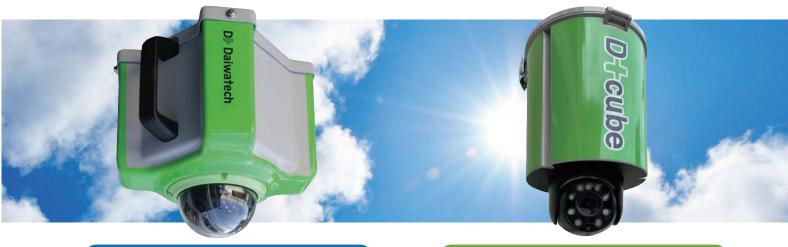

Field Surveillance Camera Series

**5-cam02** 

Solar independent power supply type / 100V type

Field Surveillance Camera Series

Solar independent power supply type / 100V type

G-cam02K Ministry of Land, Infrastructure, Transport and Tourism NETIS registered product No. KT-170076-VE