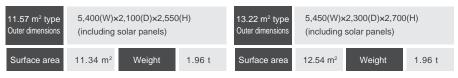

### Solar Power House <Standard type>

The photo shows the 13.22 m² type.

| 11.57 m <sup>2</sup> type<br>Outer dimensions | 5,400(W)×2,100(D)×2,550(H) (including solar panels) |        | 13.22 m² type<br>Outer dimensions |                      | 5,450(W)x2,300(D)x2,700(H) (including solar panels) |        |  |
|-----------------------------------------------|-----------------------------------------------------|--------|-----------------------------------|----------------------|-----------------------------------------------------|--------|--|
| Surface area                                  | 11.34 m² Weight                                     | 1.96 t | Surface area                      | 12.54 m <sup>2</sup> | Weight                                              | 1.96 t |  |