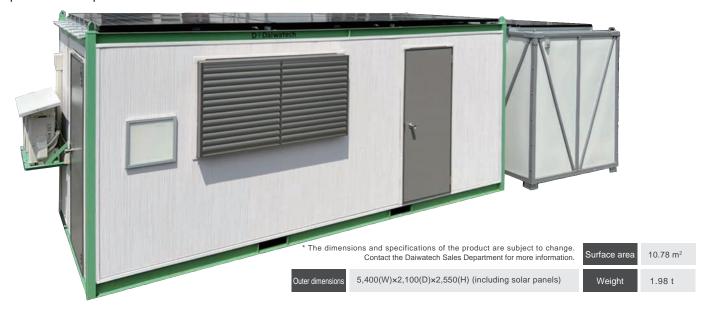

### Solar Power House <Standard type>

The photo shows the 13.22 m² type.

| 11.57 m <sup>2</sup> type<br>Outer dimensions | 5,400(W)×2,100(D)×2,550(H) (including solar panels) |        | 13.22 m² type<br>Outer dimensions |                      | 5,450(W)x2,300(D)x2,700(H) (including solar panels) |        |  |
|-----------------------------------------------|-----------------------------------------------------|--------|-----------------------------------|----------------------|-----------------------------------------------------|--------|--|
| Surface area                                  | 11.34 m² Weight                                     | 1.96 t | Surface area                      | 12.54 m <sup>2</sup> | Weight                                              | 1.96 t |  |

\* The dimensions and specifications of the product are subject to change. Contact the Daiwatech Sales Department for more information.

-