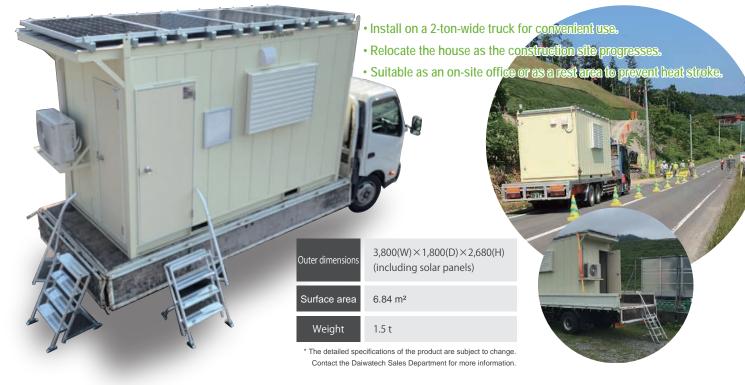

#### **Portable Solar Power House**

Ideal for rest areas and offices at rolling construction sites.

### Solar Power House with Toilet "Kutsurogi - Comfort"

Ecological & clean system is friendly for the environment and users

These houses are ideal for temporary offices at construction and civil engineering sites, headquarters bases and evacuation shelters in times of disasters or emergencies, temporary offices for events and meeting, mountain huts, or beach huts. When used as rest areas or waiting rooms for workers in agriculture, forestry, or fishery industries, these houses help ensure the safety of workers and prevent workplace accidents such as heatstroke.