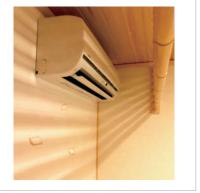

The display indicates the power storage amount (%), power generation (kW), and power consumption (kW).

Standard air conditioner