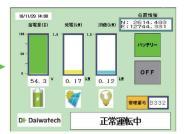

Toilet A Western-style toilet with a bidet is provided.

The display unit features a 5.7-inch color LCD screen. It shows messages when the remaining battery capacity drops to 20% and 5%, respectively. All power supplies can be turned off to conserve electricity. The display indicates the power storage amount (%), power generation (kW), and power consumption (kW).