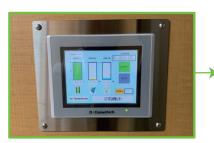

Toilet A Western-style toilet with a bidet is provided.

The display unit features a 5.7-inch color LCD screen. It shows messages when the remaining battery capacity drops to 20% and 5%, respectively. All power supplies can be turned off to conserve electricity. The display indicates the power storage amount (%), power generation (kW), and power consumption (kW).