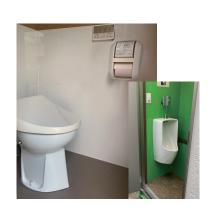

Toilet A Western-style toilet with a bidet is provided.

The display unit features a 5.7-inch color LCD screen. It shows messages when the remaining battery capacity drops to 20% and 5%, respectively. All power supplies can be turned off to conserve electricity. The display indicates the power storage amount (%), power generation (kW), and power consumption (kW).