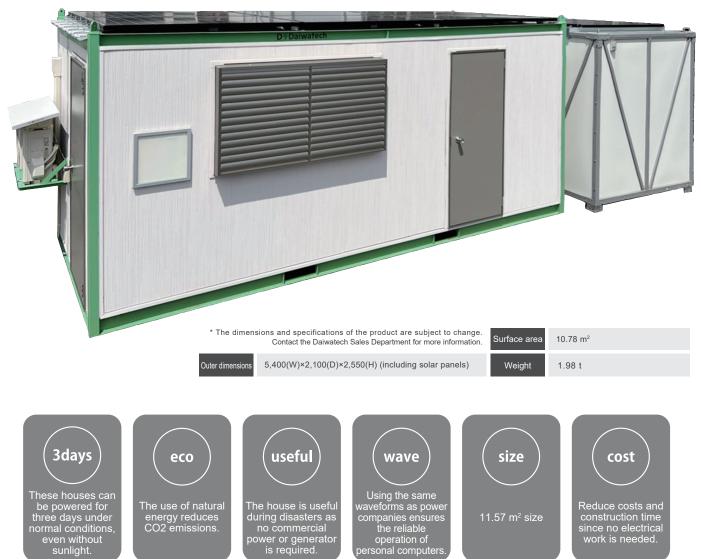

## **D+** Solar Power House

## Solar Power House with Toilet "Kutsurogi - Comfort"

Ecological & clean system is friendly for the environment and users

These houses are ideal for temporary offices at construction and civil engineering sites, headquarters bases and evacuation shelters

in times of disasters or emergencies, temporary offices for events and meeting, mountain huts, or beach huts. When used as rest areas or waiting rooms for workers in agriculture, forestry, or fishery industries, these houses help ensure the safety of workers and prevent workplace accidents such as heatstroke.

# Safe and quick, simple house—no electrical work is needed, so start using right after installation.