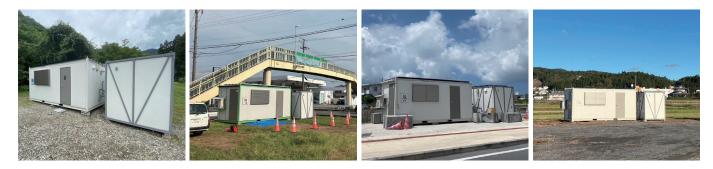

justable louvers, carpets, and LED lighting. Begin use immediately after installation.



Wash basin A mirror and sink are provided.



Toilet A Western-style toilet with a bidet is provided.







The display unit features a 5.7-inch color LCD screen. It shows messages when the remaining battery capacity drops to 20% and 5%, respectively. All power supplies can be turned off to conserve electricity. The display indicates the power storage amount (%), power generation (kW), and power consumption (kW).



#### LED sign panel

The sign features a thin design and a clean frame shape. It is suitable for posting announcements and as a signboard. At night, it automatically turns on with a timer setting. It also serves as lighting for hands and feet during disasters.

### Installation examples