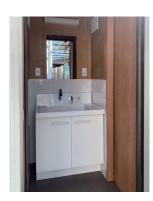

#### Interior

The inside of the house is equipped with air conditioning, adjustable louvers, carpets, and LED lighting. Begin use immediately after installation.

Wash basin A mirror and sink are provided.