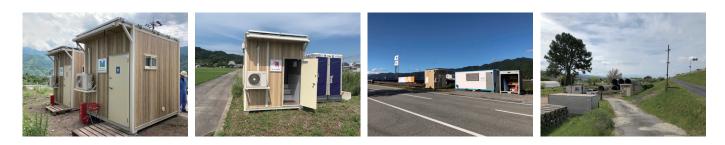

1.84 t (including solar panels, excluding water)                                                                                                                                                               |                                         |                                                                                                                           |
| Equipment        | Air conditioner, automatic hand wash basin with mirror,<br>LED lighting, ventilator, breaker, coat hook, sanitary bin<br>(only women's toilet), LED sign panel, double lock,<br>24-hour constant water washing |                                         |                                                                                                                           |

#### Installation examples