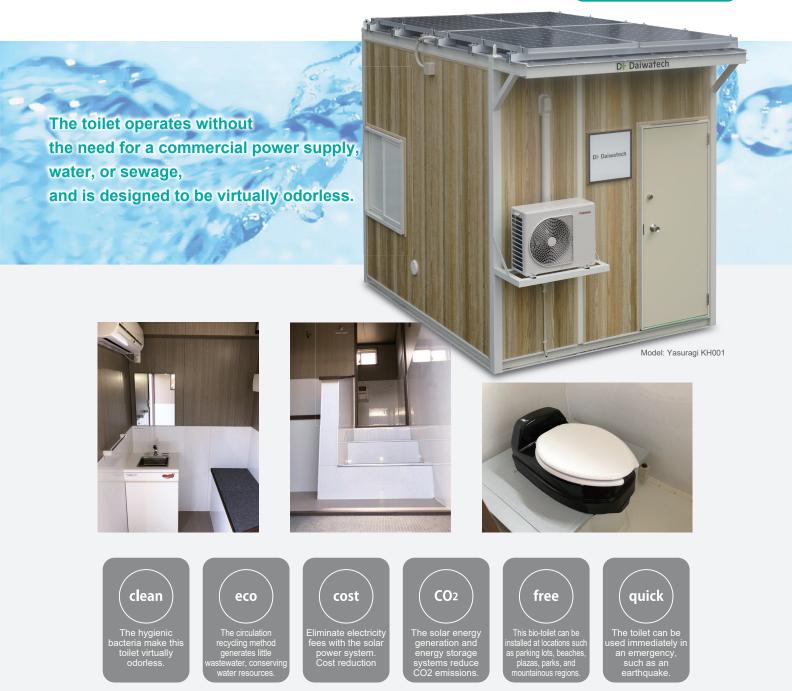

## Solar-Powered Bio-toilet "Yasuragi"

The toilet operates without the need for a commercial power supply, water, or sewage, and is designed to be virtually odorless.

### Simply place it on the ground! Enhance the construction site environment with this ecological and clean system.

- The ecological pleasant toilet, also known as the continuous flow circulation type toilet, is a self-treatment flush toilet that can be transported by a 4-ton crane truck and installed in locations without water and sewage systems. (River water can be used for the water.)
- This environmentally friendly toilet system is powered by energy generated and stored through a solar power system, making it suitable for installation in areas without access to commercial power.
- The ecological pleasant toilet uses bacteria to effectively break down ammonia and organic matter, which produce odors. This significantly reduces odor production and prevents unpleasant smells in the toilet room.
- The toilet discharges no wastewater, as the washing water is reused.
- •With a continuous flow of water, it also masks any embarrassing sounds.

### Equipment

- Air conditioner and ventilator
- Outside light and indoor light
- LED sign panel
- · Inner lock and blindfold plate
- Coat hook
- Automatic hand wash basin with mirror

- A standard toilet kit for use with the pleasant toilet is included with delivery.
- Toilet usage capacity The toilet can accommodate approx. 30 to 50 uses per day. This allows for about five people during winter and ten people in summer.
- \*The usage capacity will be affected by conditions such as emperature.