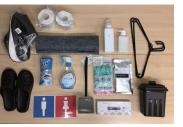

### Equipment

- Air conditioner and ventilator
- Outside light and indoor light
- LED sign panel
- · Inner lock and blindfold plate
- Coat hook
- Automatic hand wash basin with mirror

- A standard toilet kit for use with the pleasant toilet is included with delivery.
- Toilet usage capacity The toilet can accommodate approx. 30 to 50 uses per day. This allows for about five people during winter and ten people in summer.
- \*The usage capacity will be affected by conditions such as emperature.